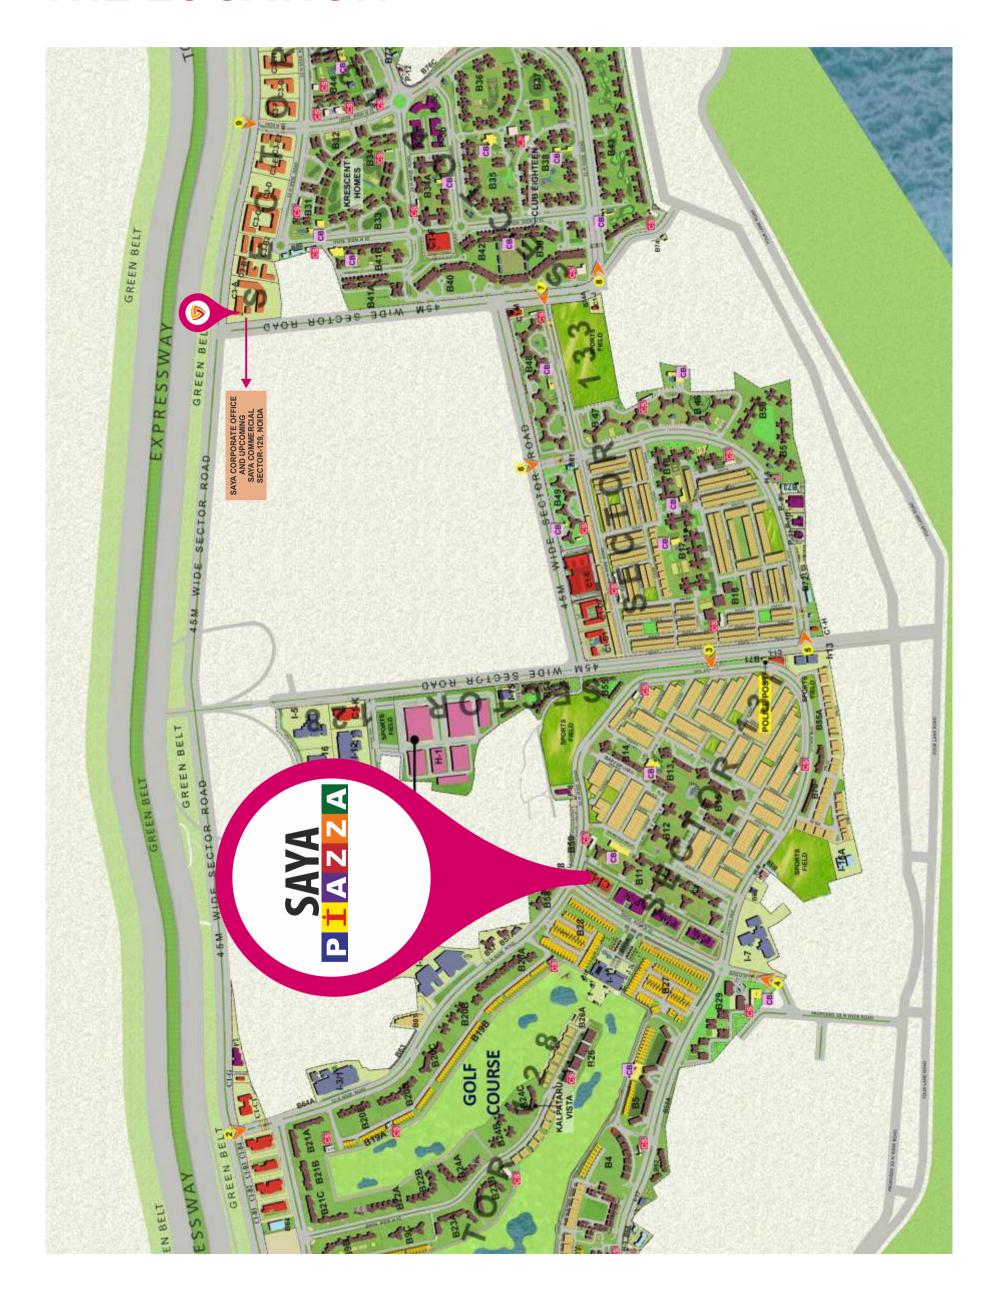

ople work in corporates across
Noida Expressway.



100+

Educational institutes in close vicinity.





# The luxury of meticulous planning



experiential space. The imposing facade that rises over the structure is designed to make a grand impression, one that will welcome people to step into its luxurious confines. Elegant lines, tasteful landscaping and beautiful lighting will be the hallmarks of this impressive landmark.



#### **Schools** & Colleges

Operational and in close proximity: Amity University, Step by Step, Shiv Nadar, Pathways, Presidium, etc.





the only organised plaza for

50,000+ Families

(About 2 lakh people)





Lakh+

People working in MNCs like Axis Bank, GE, TCS, Accenture, Adobe, HCL, Samsung, KPMG, etc.



Jaypee Hospital operational.





## THE LOCATION







### **BASEMENT FLOOR PLAN**







LOWER GROUND FLOOR PLAN

Height 13' Treated Water Tank 65 KL 00  $\boxtimes$ PANEL ROOM Pump Roor (Fire) SERVICES Fire Tank 100 KL  $\boxtimes$ AREA LG-03 LG-04 LG-05 D.G RAMP DOWN TO LOWER GROUND CUTOUT ABOVE LG-109 LG-108 LG-14 LG-14A 2400MM WIDE CORRIDOR LG-12B LG-12A LG-12 LG-11 LG-10 LG-09 LG-107 2100 MM WIDE LG-106 SERVICE AREA LG-15 LG-105 PARKING 3 CARS LG-16 LG-19A LG-19 LG-18 LG-20 LG-104 LG-17A LG-17 LG-103 LG-102 P,UF1 \_15.P, P,UF1 \_15.P, ← ENTRY ← LG-111 CUTOUT LVL -2700 ABOVE LG-112 LG-101 LG-29 2400MM WIDE CORRIDOR LG-27A LG-27 LG-26 LG-25 LG-24 LG-100 2100 MM WIDE CORRIDOR LG-99 LG-30 LG-98 LG-31 LG-97 LG-37A LG-34 LG-35 LG-36 LG-33 LG-96 LG-95 RAMP UP LG-94 LG-113 FROM BASENEST TOBASENEST CUTOUT RAMP TO/FROM BA **ABOVE** LG-114 LG