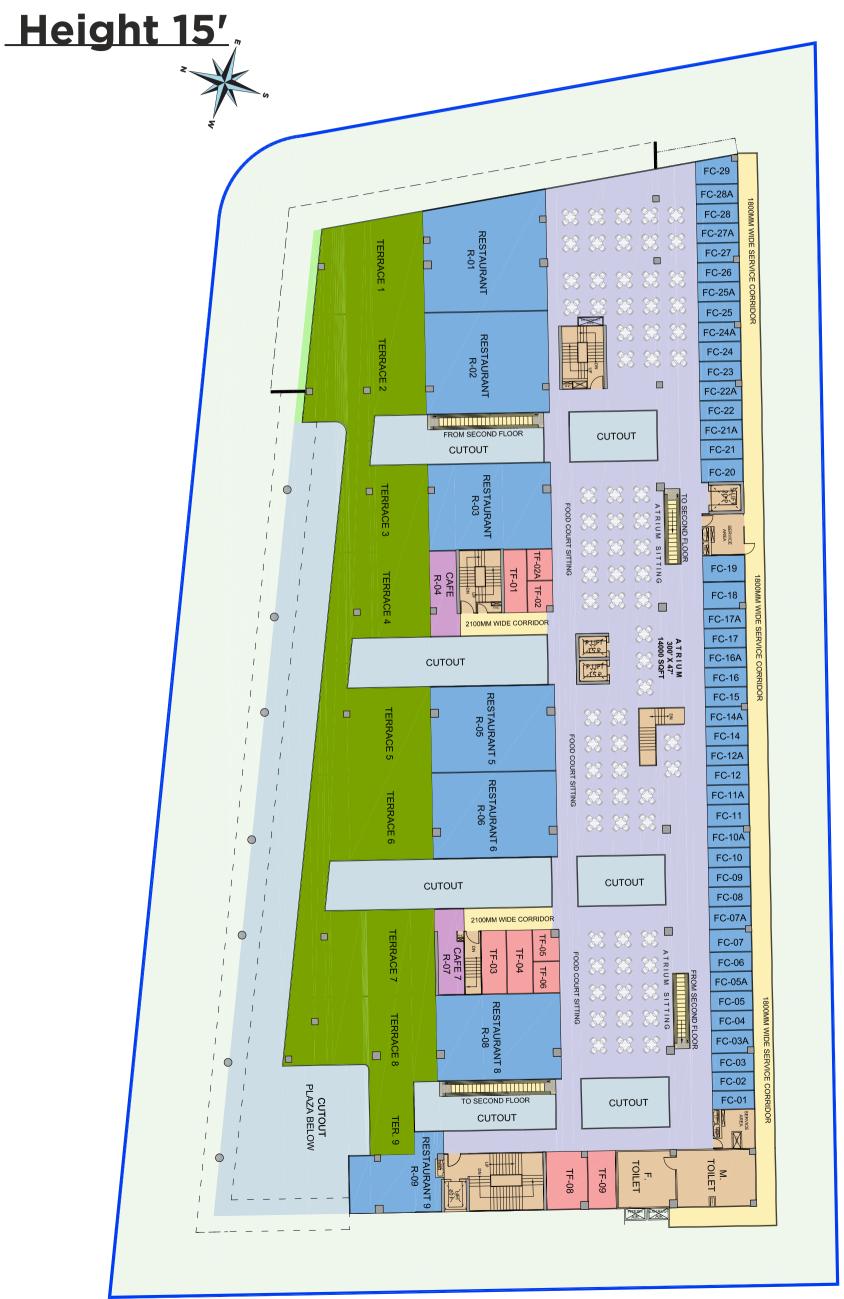

LG-102 P,UF1 \_15.P, P,UF1 \_15.P, ← ENTRY ← LG-111 CUTOUT LVL -2700 ABOVE LG-112 LG-101 LG-29 2400MM WIDE CORRIDOR LG-27A LG-27 LG-26 LG-25 LG-24 LG-100 2100 MM WIDE CORRIDOR LG-99 LG-30 LG-98 LG-31 LG-97 LG-37A LG-34 LG-35 LG-36 LG-33 LG-96 LG-95 RAMP UP LG-94 LG-113 FROM BASENEST TOBASENEST CUTOUT RAMP TO/FROM BA **ABOVE** LG-114 LG-93 FROM LOWER LG-92 LG-48A - G-41 - G-42 LG-48 LG-46 G-45A LG-44 LG-45 LG-91 LG-90 2100 LG-49A LG-55 LG-55A LG-49 LG-50 LG-52 LG-53 LG-54 LG-56 LG-57 LG-51 SEMENT LG-89 MM WIDE PVT 1 GROUND LG-88 2100MM WIDE PRIVATE CORRIDOR LG-87 LG-58 LG-63 LG-62 LG-61 LG-60 LG-59 LG-86 LG-66 LG-85 TOILET FEMALE LG-67 LG-76 LG-72 LG-75 LG-70 LG-84 LG-68 2100MM WIDE PRIVATE CORRIDOR LG-82 LG-78





# **GROUND FLOOR PLAN Height 20'**





















THIRD FLOOR PLAN

























THE JOURNEY OF 2 DECADES-

# WE WELCOME YOU AT OUR CORPORATE OFFICE

Plot No. C-3A, Sector 129, Near Genesis Global School, Noida - 201306, Uttar Pradesh

#### **RGB Infra LLP**

**Visit** www.sayahomes.com **Email** commercial@sayahomes.in

#### **Site Office**

Plot No. C1-C2, Sector 131, Noida

#### **Registered Office**

B-7/45, 2nd Floor, Safdarjung Enclave Extension, New Delhi - 110029 T :120-6936100/01 I E : info@sayahomes.in I W : www.sayahomes.com

RERA NO.: UPRERAPRJ364061 | www.up.rera.in