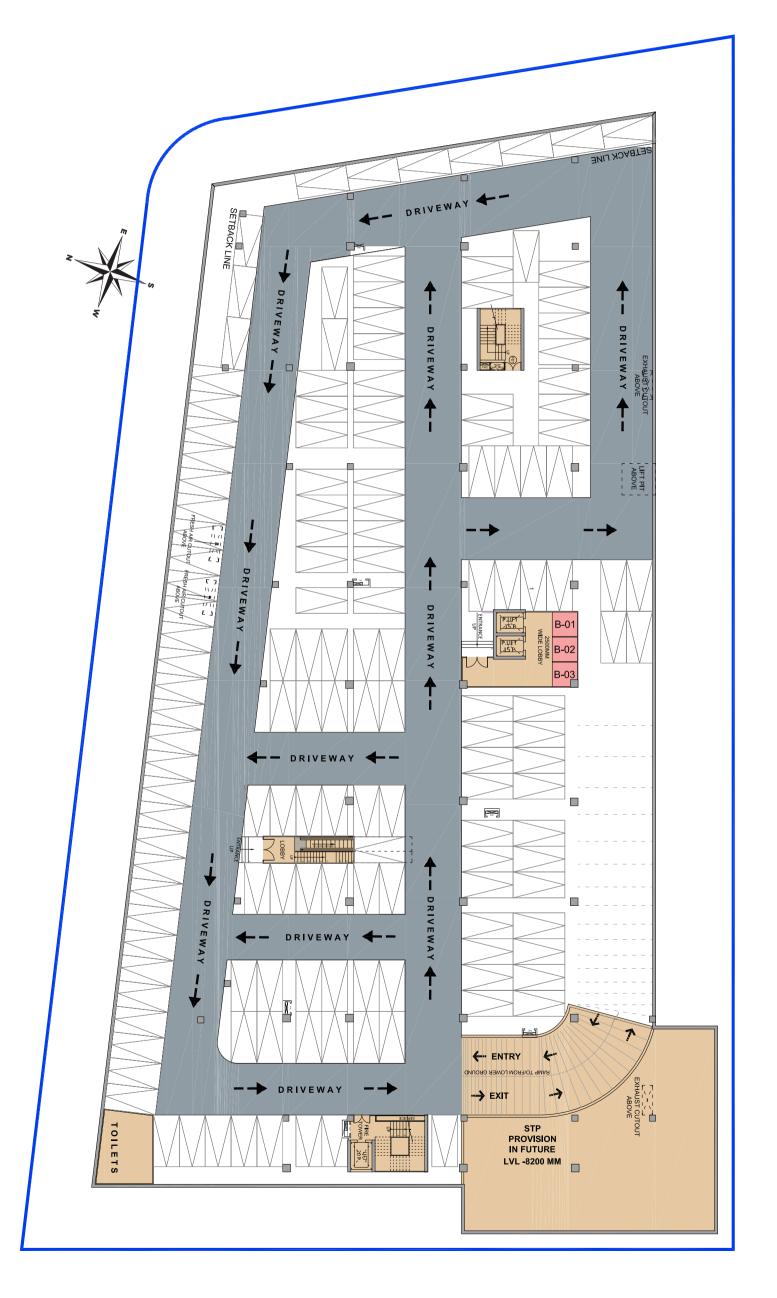

### **BASEMENT FLOOR PLAN**

LOWER GROUND FLOOR PLAN

Height 13' Treated Water Tank 65 KL 00  $\boxtimes$ PANEL ROOM Pump Roor (Fire) SERVICES Fire Tank 100 KL  $\boxtimes$ AREA LG-03 LG-04 LG-05 D.G RAMP DOWN TO LOWER GROUND CUTOUT ABOVE LG-109 LG-108 LG-14 LG-14A 2400MM WIDE CORRIDOR LG-12B LG-12A LG-12 LG-11 LG-10 LG-09 LG-107 2100 MM WIDE LG-106 SERVICE AREA LG-15 LG-105 PARKING 3 CARS LG-16 LG-19A LG-19 LG-18 LG-20 LG-104 LG-17A LG-17 LG-103 LG-102 P,UF1 \_15.P, P,UF1 \_15.P, ← ENTRY ← LG-111 CUTOUT LVL -2700 ABOVE LG-112 LG-101 LG-29 2400MM WIDE CORRIDOR LG-27A LG-27 LG-26 LG-25 LG-24 LG-100 2100 MM WIDE CORRIDOR LG-99 LG-30 LG-98 LG-31 LG-97 LG-37A LG-34 LG-35 LG-36 LG-33 LG-96 LG-95 RAMP UP LG-94 LG-113 FROM BASENEST TOBASENEST CUTOUT RAMP TO/FROM BA **ABOVE** LG-114 LG-93 FROM LOWER LG-92 LG-48A - G-41 - G-42 LG-48 LG-46 G-45A LG-44 LG-45 LG-91 LG-90 2100 LG-49A LG-55 LG-55A LG-49 LG-50 LG-52 LG-53 LG-54 LG-56 LG-57 LG-51 SEMENT LG-89 MM WIDE PVT 1 GROUND LG-88 2100MM WIDE PRIVATE CORRIDOR LG-87 LG-58 LG-63 LG-62 LG-61 LG-60 LG-59 LG-86 LG-66 LG-85 TOILET FEMALE LG-67 LG-76 LG-72 LG-75 LG-70 LG-84 LG-68 2100MM WIDE PRIVATE CORRIDOR LG-82 LG-78