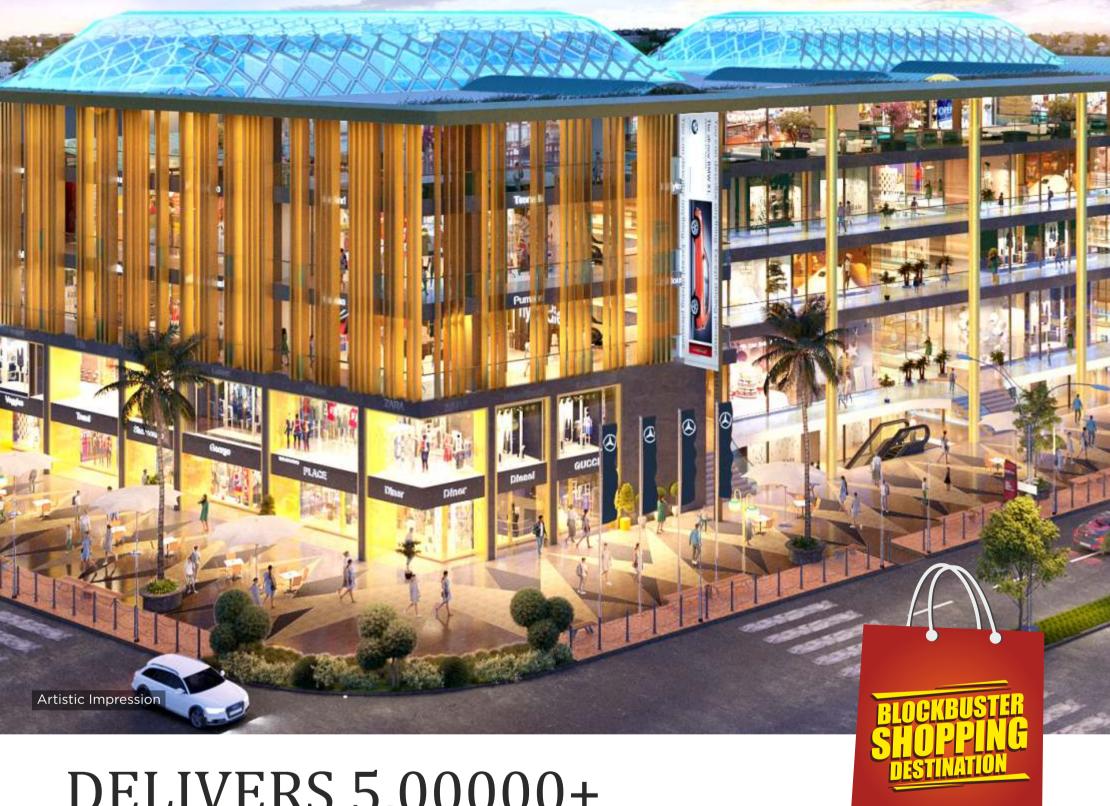

## DELIVERS 5,00000+ INDIVIDUALS

1,60,000+

An already bustling catchment of 1,60,000 people around Noida Expressway.

1,00000+

New homes and apartments on the Noida Expressway by 2022.

10.000+

Vehicies expected to ply the 6 and 8 lane e-way by 2022. Saya Piazza is right at the centre of all the action.