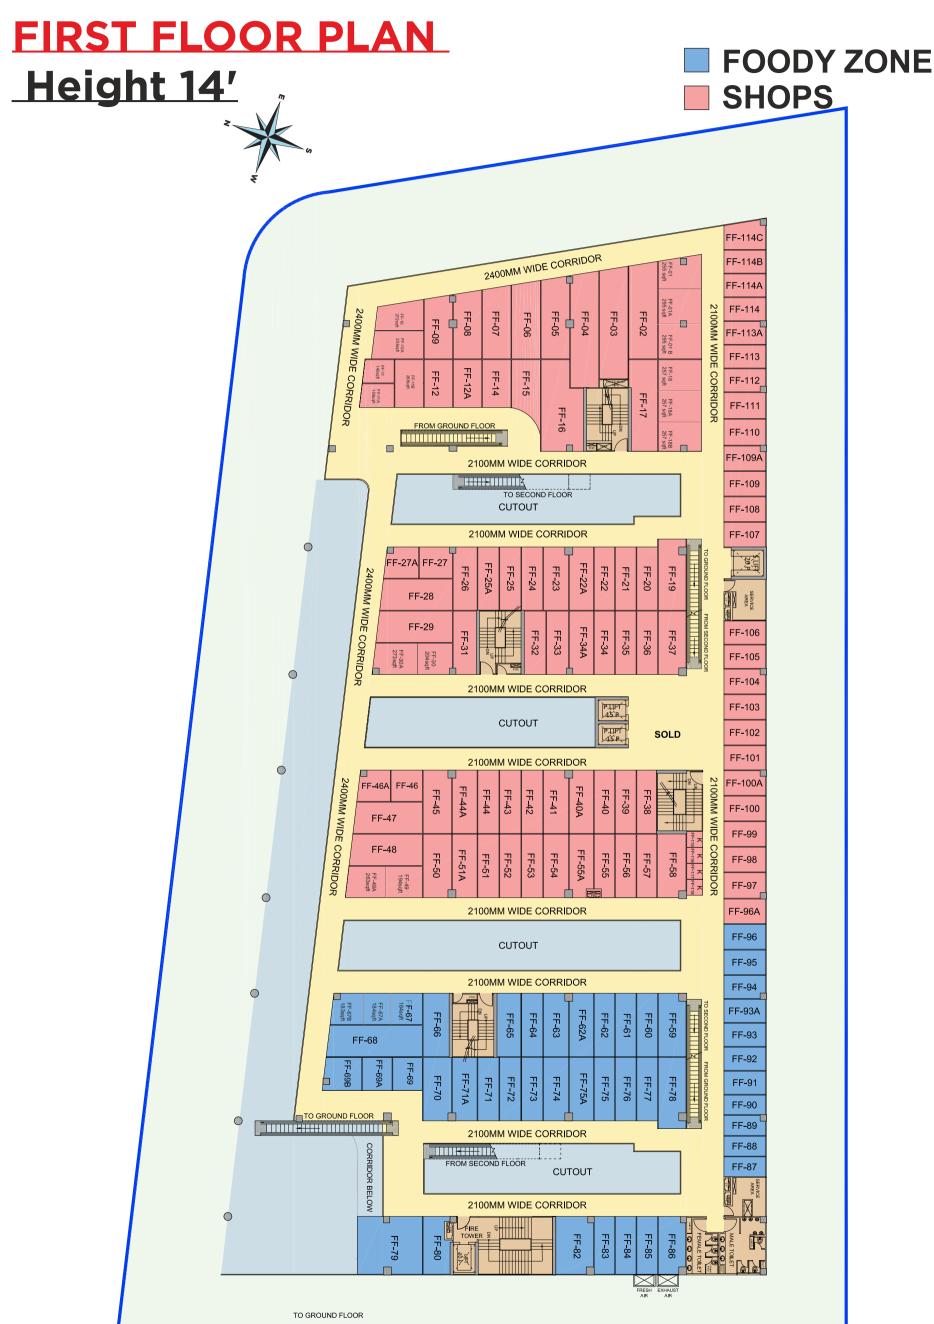

-20 LG-104 LG-17A LG-17 LG-103 LG-102 P,UF1 \_15.P, P,UF1 \_15.P, ← ENTRY ← LG-111 CUTOUT LVL -2700 ABOVE LG-112 LG-101 LG-29 2400MM WIDE CORRIDOR LG-27A LG-27 LG-26 LG-25 LG-24 LG-100 2100 MM WIDE CORRIDOR LG-99 LG-30 LG-98 LG-31 LG-97 LG-37A LG-34 LG-35 LG-36 LG-33 LG-96 LG-95 RAMP UP LG-94 LG-113 FROM BASENEST TOBASENEST CUTOUT RAMP TO/FROM BA **ABOVE** LG-114 LG-93 FROM LOWER LG-92 LG-48A - G-41 - G-42 LG-48 LG-46 G-45A LG-44 LG-45 LG-91 LG-90 2100 LG-49A LG-55 LG-55A LG-49 LG-50 LG-52 LG-53 LG-54 LG-56 LG-57 LG-51 SEMENT LG-89 MM WIDE PVT 1 GROUND LG-88 2100MM WIDE PRIVATE CORRIDOR LG-87 LG-58 LG-63 LG-62 LG-61 LG-60 LG-59 LG-86 LG-66 LG-85 TOILET FEMALE LG-67 LG-76 LG-72 LG-75 LG-70 LG-84 LG-68 2100MM WIDE PRIVATE CORRIDOR LG-82 LG-78





# **GROUND FLOOR PLAN Height 20'**





















THIRD FLOOR PLAN

























THE JOURNEY OF 2 DECADES-

# WE WELCOME YOU AT OUR CORPORATE OFFICE

Plot No. C-3A, Sector 129, Near Genesis Global School, Noida - 201306, Uttar Pradesh

#### **RGB Infra LLP**

**Visit** www.sayahomes.com **Email** commercial@sayahomes.in

#### **Site Office**

Plot No. C1-C2, Sector 131, Noida

#### **Registered Office**

B-7/45, 2nd Floor, Safdarjung Enclave Extension, New Delhi - 110029 T :120-6936100/01 I E : info@sayahomes.in I W : www.sayahomes.com

RERA NO.: UPRERAPRJ364061 | www.up.rera.in