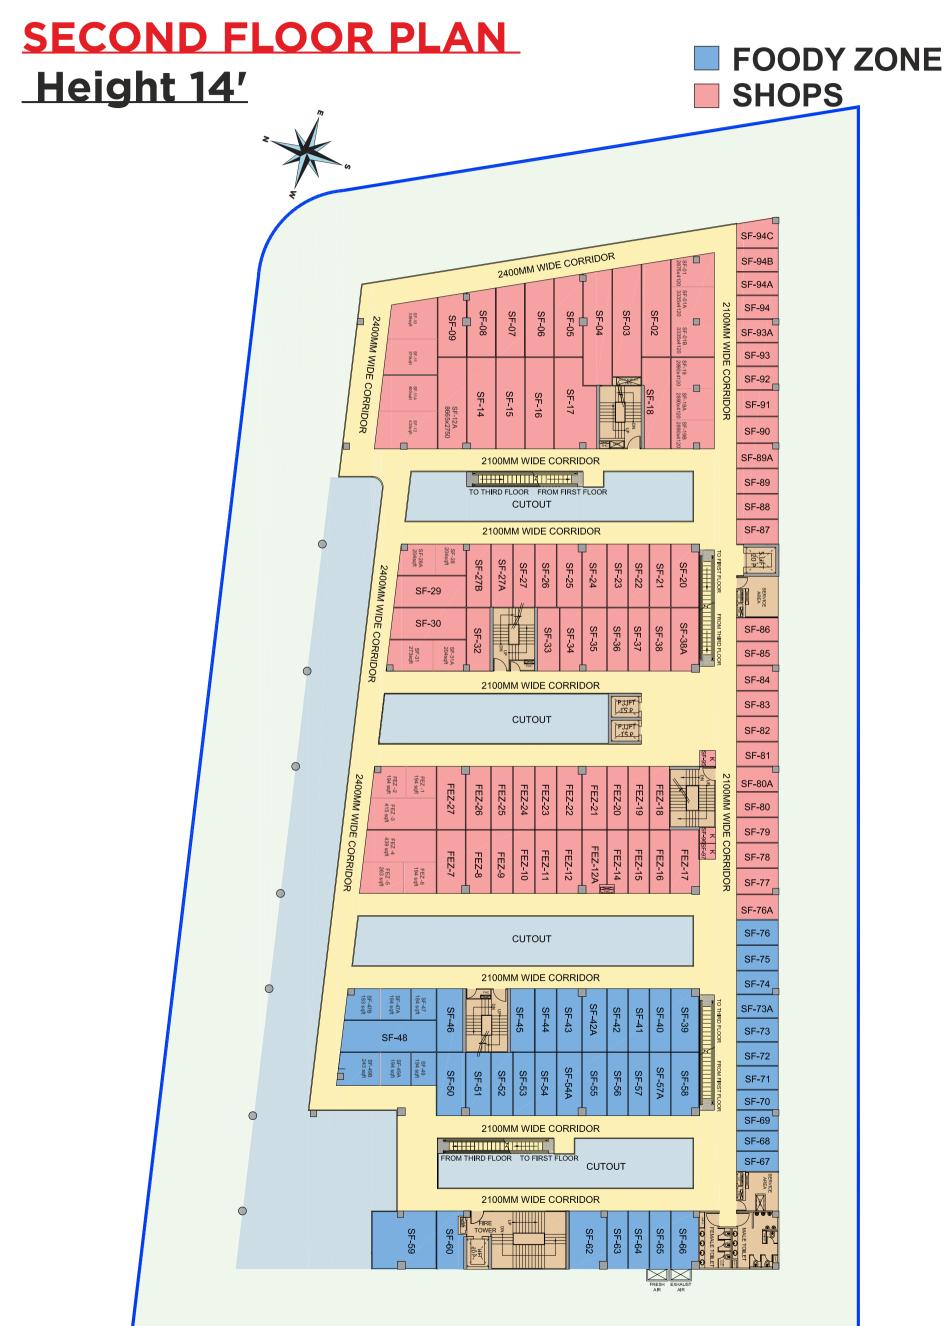

-104 LG-17A LG-17 LG-103 LG-102 P,UF1 \_15.P, P,UF1 \_15.P, ← ENTRY ← LG-111 CUTOUT LVL -2700 ABOVE LG-112 LG-101 LG-29 2400MM WIDE CORRIDOR LG-27A LG-27 LG-26 LG-25 LG-24 LG-100 2100 MM WIDE CORRIDOR LG-99 LG-30 LG-98 LG-31 LG-97 LG-37A LG-34 LG-35 LG-36 LG-33 LG-96 LG-95 RAMP UP LG-94 LG-113 FROM BASENEST TOBASENEST CUTOUT RAMP TO/FROM BA **ABOVE** LG-114 LG-93 FROM LOWER LG-92 LG-48A - G-41 - G-42 LG-48 LG-46 G-45A LG-44 LG-45 LG-91 LG-90 2100 LG-49A LG-55 LG-55A LG-49 LG-50 LG-52 LG-53 LG-54 LG-56 LG-57 LG-51 SEMENT LG-89 MM WIDE PVT 1 GROUND LG-88 2100MM WIDE PRIVATE CORRIDOR LG-87 LG-58 LG-63 LG-62 LG-61 LG-60 LG-59 LG-86 LG-66 LG-85 TOILET FEMALE LG-67 LG-76 LG-72 LG-75 LG-70 LG-84 LG-68 2100MM WIDE PRIVATE CORRIDOR LG-82 LG-78





# **GROUND FLOOR PLAN Height 20'**





















THIRD FLOOR PLAN

























THE JOURNEY OF 2 DECADES-

# WE WELCOME YOU AT OUR CORPORATE OFFICE

Plot No. C-3A, Sector 129, Near Genesis Global School, Noida - 201306, Uttar Pradesh

#### **RGB Infra LLP**

**Visit** www.sayahomes.com **Email** commercial@sayahomes.in

#### **Site Office**

Plot No. C1-C2, Sector 131, Noida

#### **Registered Office**

B-7/45, 2nd Floor, Safdarjung Enclave Extension, New Delhi - 110029 T :120-6936100/01 I E : info@sayahomes.in I W : www.sayahomes.com

RERA NO.: UPRERAPRJ364061 | www.up.rera.in