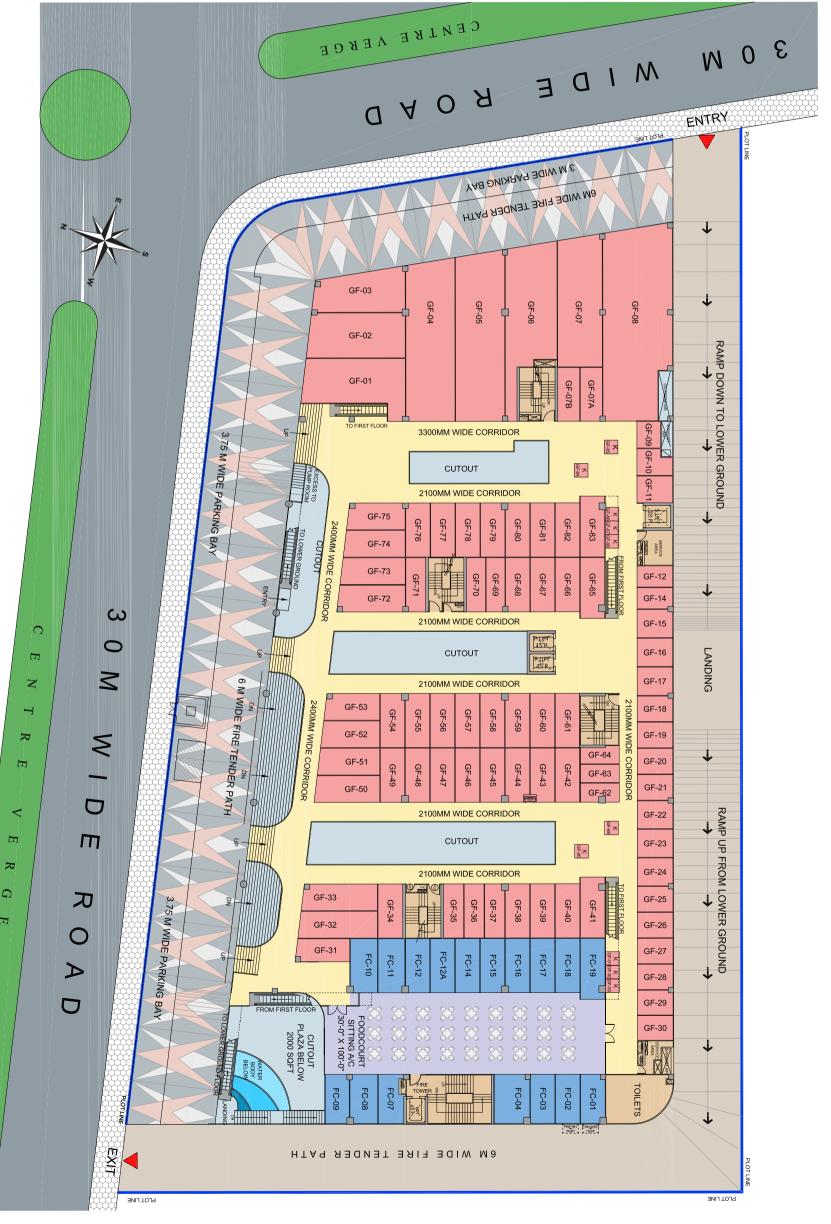

-18 LG-20 LG-104 LG-17A LG-17 LG-103 LG-102 P,UF1 \_15.P, P,UF1 \_15.P, ← ENTRY ← LG-111 CUTOUT LVL -2700 ABOVE LG-112 LG-101 LG-29 2400MM WIDE CORRIDOR LG-27A LG-27 LG-26 LG-25 LG-24 LG-100 2100 MM WIDE CORRIDOR LG-99 LG-30 LG-98 LG-31 LG-97 LG-37A LG-34 LG-35 LG-36 LG-33 LG-96 LG-95 RAMP UP LG-94 LG-113 FROM BASENEST TOBASENEST CUTOUT RAMP TO/FROM BA **ABOVE** LG-114 LG-93 FROM LOWER LG-92 LG-48A - G-41 - G-42 LG-48 LG-46 G-45A LG-44 LG-45 LG-91 LG-90 2100 LG-49A LG-55 LG-55A LG-49 LG-50 LG-52 LG-53 LG-54 LG-56 LG-57 LG-51 SEMENT LG-89 MM WIDE PVT 1 GROUND LG-88 2100MM WIDE PRIVATE CORRIDOR LG-87 LG-58 LG-63 LG-62 LG-61 LG-60 LG-59 LG-86 LG-66 LG-85 TOILET FEMALE LG-67 LG-76 LG-72 LG-75 LG-70 LG-84 LG-68 2100MM WIDE PRIVATE CORRIDOR LG-82 LG-78





# **GROUND FLOOR PLAN Height 20'**





















THIRD FLOOR PLAN

























THE JOURNEY OF 2 DECADES-

# WE WELCOME YOU AT OUR CORPORATE OFFICE

Plot No. C-3A, Sector 129, Near Genesis Global School, Noida - 201306, Uttar Pradesh

#### **RGB Infra LLP**

**Visit** www.sayahomes.com **Email** commercial@sayahomes.in

#### **Site Office**

Plot No. C1-C2, Sector 131, Noida

#### **Registered Office**

B-7/45, 2nd Floor, Safdarjung Enclave Extension, New Delhi - 110029 T :120-6936100/01 I E : info@sayahomes.in I W : www.sayahomes.com

RERA NO.: UPRERAPRJ364061 | www.up.rera.in